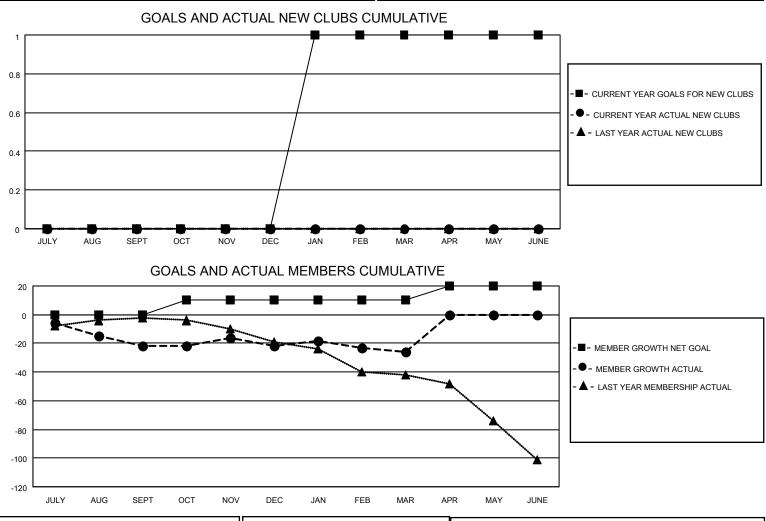

## LOCATION IOWA

**District 9 SE** 

Results as of: 3/31/2023

| Clubs                 |               |           |               | Members               |                        |                         |                                                    |
|-----------------------|---------------|-----------|---------------|-----------------------|------------------------|-------------------------|----------------------------------------------------|
| RESULTS FOR 2022-2023 |               |           |               | RESULTS FOR 2022-2023 |                        |                         |                                                    |
| QUARTER               | NEW CLUB GOAL | NEW CLUBS | DROPPED CLUBS | QUARTER MEME          | BER GROWTH NET<br>GOAL | MEMBER GROWTH<br>ACTUAL | DROPPED<br>MEMBERS ACTUAL<br>(including transfers) |
| JULY/AUG/SEPT         | 0             | 0         | 0             | JULY/AUG/SEPT         | 0                      | 16                      | 37                                                 |
| OCT/NOV/DEC           | 0             | 0         | 0             | OCT/NOV/DEC           | 10                     | 16                      | 16                                                 |
| JAN/FEB/MAR           | 1             | 0         | 1             | JAN/FEB/MAR           | 0                      | 16                      | 19                                                 |
| APR/MAY/JUNE          | 0             | 0         | 0             | APR/MAY/JUNE          | 10                     | 0                       | 0                                                  |

| DROPPED CLUBS: 1 | 17 CLUBS OF 40 ADDED 1 OR<br>MORE NEW MEMBERS | GENDER DISTRIBUTION                |              |
|------------------|-----------------------------------------------|------------------------------------|--------------|
|                  |                                               | MALE                               | 543 (67.29%) |
|                  |                                               | FEMALE                             | 264 (32.71%) |
| DROPPED MEMBERS  |                                               | NON BINARY                         | 0 (0.00%)    |
|                  |                                               | PREFER NOT TO ANSWER               | 0 (0.00%)    |
| DECEASED 10      |                                               |                                    |              |
| CLUB CANCELLED 0 | CLICK HERE FOR CUMULATIVE                     | TOTAL FAMILY UNIT MEMBERS          | s 159        |
| OTHER 62         | MEMBERSHIP DATA                               |                                    |              |
| TOTAL 72         |                                               | FAMILY MEMBERS PAYING HALF DUES 80 |              |
|                  |                                               |                                    |              |